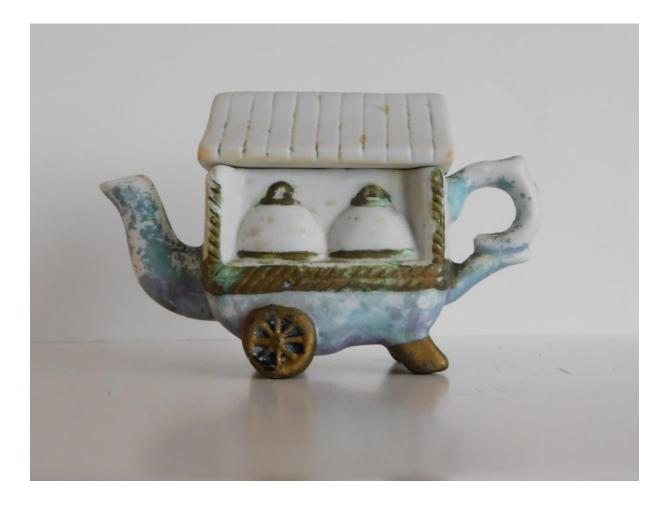

## ID Name/Number: 000202424 Date Received: 07/23/24

| ltem                                           | Vintage Bazaars Food Cart Display Teapot                                        |  |
|------------------------------------------------|---------------------------------------------------------------------------------|--|
| Description                                    | Antique blue/purple and white with white roof lid and two<br>bells on the front |  |
| Donor                                          | Lovetta Gipson                                                                  |  |
| Source/<br>Originated<br>from                  | Irma Montgomery                                                                 |  |
| Credit given to<br>(From the<br>collection of) | The Irma Montgomery Collection of Vintage Teapots                               |  |
| Additional<br>Information                      |                                                                                 |  |
|                                                |                                                                                 |  |
|                                                |                                                                                 |  |
|                                                |                                                                                 |  |
| Date:                                          | Completed by: Sandra Jones                                                      |  |
| Completed &<br>Scanned:                        | Scanned by:                                                                     |  |